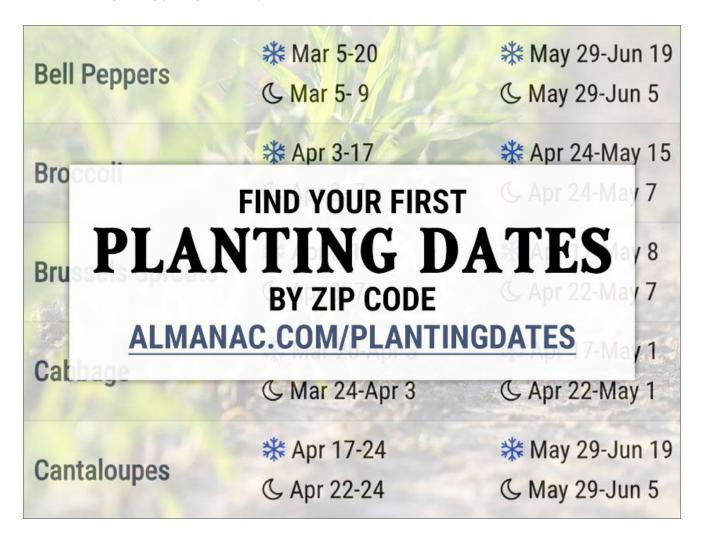

### **Planting Dates for Spring**

Crop

| Crop               | Based on Fr<br>Start Seeds Indoor<br>Based on M | rost Dateslant Seedlings<br>rs or Transplants<br>loon Dates | Start Seeds Outdoors |  |
|--------------------|-------------------------------------------------|-------------------------------------------------------------|----------------------|--|
|                    | Start Seeds Indoor                              | Plant Seedlings<br>rs or Transplants                        | Start Seeds Outdoors |  |
|                    | N/A                                             | N/A                                                         | ₩ Mar 27-Apr 10      |  |
| <u>Arugula</u>     |                                                 |                                                             | Mar 27-Apr 5         |  |
|                    | <b>☼</b> Feb 12-26                              | Apr 10-May 1                                                | N/A                  |  |
| <u>Basil</u>       | Feb 20-26                                       | Apr 19-May 1                                                |                      |  |
|                    | N/A                                             | N/A                                                         | ₩ Mar 27-Apr 17      |  |
| <u>Beets</u>       |                                                 |                                                             | <b>(</b> Apr 6-17    |  |
|                    | Jan 29-Feb                                      | 12 🗱 Apr 17-May 1                                           | N/A                  |  |
| Bell Peppers       | Jan 29-Feb                                      | 5 <b>(</b> Apr 19-May 1                                     |                      |  |
|                    | <b>Feb</b> 12-26                                | ₩ Mar 13-Apr 3                                              | N/A                  |  |
| <u>Broccoli</u>    | Feb 20-26                                       | Mar 21-Apr 3                                                |                      |  |
|                    | <b>Feb</b> 12-26                                | ₩ Mar 13-27                                                 | N/A                  |  |
| <u>Cabbage</u>     | Feb 20-26                                       | Mar 21-27                                                   |                      |  |
|                    | ₩ Mar 13-20                                     | <b>☼</b> Apr 24-May 8                                       | N/A                  |  |
| <u>Cantaloupes</u> |                                                 | Apr 24-May 5                                                |                      |  |
|                    | N/A                                             | N/A                                                         | ₩ Mar 5-20           |  |
| <u>Carrots</u>     |                                                 |                                                             | Mar 8-20             |  |
|                    | <b>☼</b> Feb 12-26                              | ₩ Mar 13-Apr 3                                              | N/A                  |  |
| <u>Cauliflower</u> | Feb 20-26                                       | Mar 21-Apr 3                                                |                      |  |

# **Based on Moon Dates**

|                                           | Start        | Seeds Indoors | Plant Seedlii<br>or Transplan | _        | Start | Seeds Outdoors |
|-------------------------------------------|--------------|---------------|-------------------------------|----------|-------|----------------|
|                                           | *            | Jan 29-Feb 12 | <b>☆</b> Apr 17               | 7-May 1  | N/A   |                |
| <u>Celery</u>                             |              | Jan 29-Feb 5  | Apr 19                        | 9-May 1  |       |                |
| <u>Chives</u>                             | N/A          |               | N/A                           |          | *     | Mar 13-20      |
|                                           | N/A          |               | N/A                           |          | *     | Apr 10-24      |
| <u>Cilantro (Coriander)</u>               |              |               |                               |          |       | Apr 19-24      |
|                                           | N/A          |               | N/A                           |          | *     | Apr 24-May 15  |
| <u>Corn</u>                               |              |               |                               |          |       | Apr 24-May 5   |
|                                           | *            | Mar 13-20     | ∰ Apr 24                      | 1-May 8  | N/A   |                |
| <u>Cucumbers</u>                          |              |               | Apr 24                        | 1-May 5  |       |                |
|                                           | N/A          |               | N/A                           |          | *     | Apr 10-May 15  |
| <u>Dill</u>                               |              |               |                               |          |       | Apr 19-May 5   |
|                                           | *            | Feb 12-26     | ∰ Apr 24                      | 1-May 8  | N/A   |                |
| <u>Eggplants</u>                          | $\mathbb{C}$ | Feb 20-26     | <b>(</b> Apr 24               | 4-May 5  |       |                |
|                                           | *            | Jan 15-29     | ∰ Feb 1                       | 9-Mar 13 | N/A   |                |
| <u>Fava Beans (Broad</u><br><u>Beans)</u> |              | Jan 21-29     | <b>(</b> Feb 2                | 0-Mar 7  |       |                |
|                                           | N/A          |               | N/A                           |          | *     | Apr 17-May 8   |
| <u>Green Beans</u>                        |              |               |                               |          |       | Apr 19-May 5   |
|                                           | *            | Jan 29-Feb 12 | ∰ Apr 1                       | 7-May 1  | N/A   |                |
| <u>Jalapeño Peppers</u>                   |              | Jan 29-Feb 5  | <b>(</b> Apr 19               | 9-May 1  |       |                |